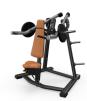

# Resolute™ Strength Selectorized Line

# Triceps Extension III

Resolve to make your selectorized strength equipment purchase with confidence— choose the Resolute™ Strength line from Precor. It delivers on what matters most: your investment will withstand the test of time.

The seat adjustment and angled arm pad of the Resolute Strength Triceps Extension properly aligns exercisers so they may work their triceps with maximum efficiency and comfort. Wear-resistant materials on all the touchpoints ensure a long-lasting appearance.

### **Biomechanically Sound**

The angled arm pad and handles on the Resolute Triceps Extension support proper alignment of the exerciser's elbows to the pivot point for maximum comfort and targeted engagement of the triceps -- muscles essential to throwing and reaching movements.