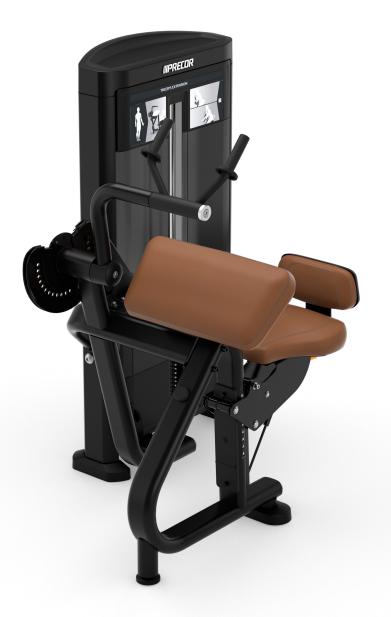

# Triceps Extension III

Resolve to make your selectorized strength equipment purchase with confidence— choose the Resolute™ Strength line from Precor. It delivers on what matters most: your investment will withstand the test of time.

The seat adjustment and angled arm pad of the Resolute Strength Triceps Extension properly aligns exercisers so they may work their triceps with maximum efficiency and comfort. Wear-resistant materials on all the touchpoints ensure a long-lasting appearance.

### **Biomechanically Sound**

The angled arm pad and handles on the Resolute Triceps Extension support proper alignment of the exerciser's elbows to the pivot point for maximum comfort and targeted engagement of the triceps -- muscles essential to throwing and reaching movements.

### **Designed to Go the Distance**

The upholstered pads of the Resolute Triceps Extension underwent 1.2 million cycles of testing to ensure that this machine will be a durable workhorse for any facility. Sealed bearings in all pivot points, oversized steel tubing, and chrome-plated adjustment plates make for quiet, durable operation for years to come.

### **Focused on the Experience**

The gas-assisted ratcheting seat can be adjusted from a seated position so that exercisers can find the proper height relative to the angled arm pad. The weight stack pin and patented add-on weight switch are within easy reach to enable quick adjustments between sets.